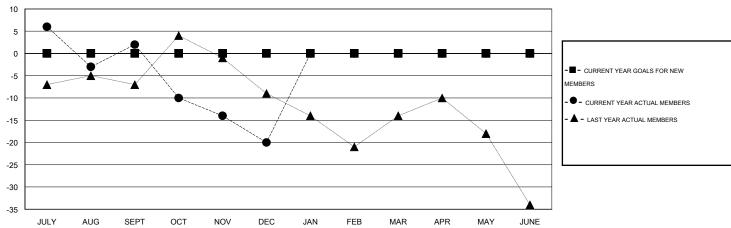

## GOALS AND ACTUAL MEMBERS CUMULATIVE

| DROPPED CLUBS: 0  DROPPED MEMBERS |         | 31 CLUBS OF 71 ADDED 1 OR MORE NEW MEMBERS | GENDER DISTRIBU  MALE  FEMALE | TION<br>1,701 (81.58%)<br>384 (18.42%) |     |
|-----------------------------------|---------|--------------------------------------------|-------------------------------|----------------------------------------|-----|
| DECEASED                          | 14<br>0 | CLICK HERE FOR HEALTH                      | FAMILY UNIT MEMBERS           |                                        | 326 |
| OTHER                             | 75      | ASSESSMENT DATA                            | HEAD OF HOUSEHOLD             |                                        | 160 |
| TOTAL                             | 89      |                                            | NON-HEAD OF HOUSEHOL          | 166                                    |     |